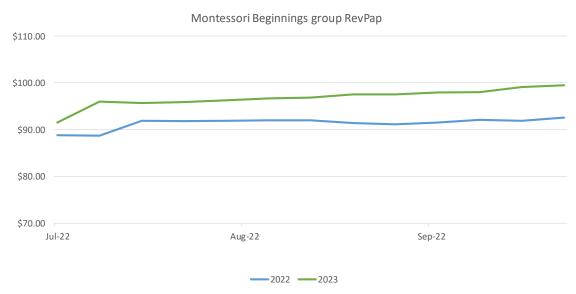

### **Long Day Care**

1) **Revenue growth** in comparison to the 2022 prior period continued during the 1st quarter of FY24 being driven by ongoing growth in enrolments across Montessori Beginnings centres.

Revenue Per Available Place (RevPap) shows the daily revenue earnt by Montessori Beginnings for each child place operating.

2) **Settled** the Swan Hill Montessori Beginnings property (for a profit) which was developed by Macarthur and opened to families in late 2022. Macarthur has a 30 year (including options) lease over the Montessori Beginnings Swan Hill long day care property and operates the business as its 9<sup>th</sup> Montessori Beginnings service.