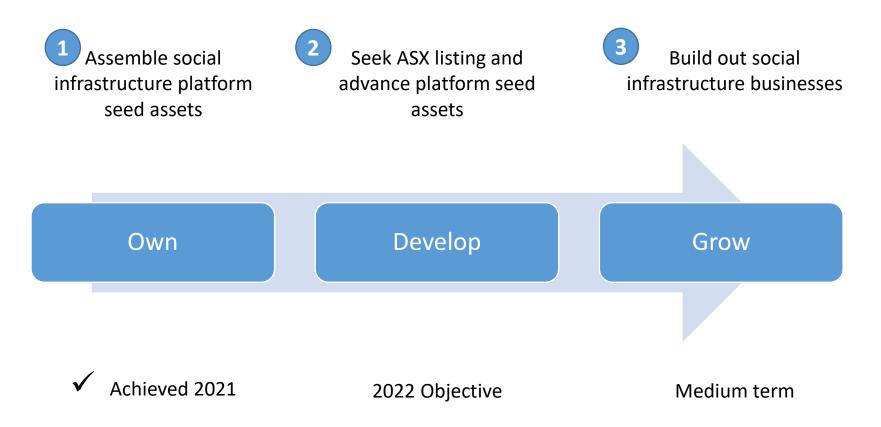

Montessori Beginnings**

#### Montessori Beginnings overview

#### Montessori Beginnings centres

- Total centres at Nov-21
  - 7 trading
  - 1 under contract to be acquired
  - 1 to commence trading in 2022
- Location
  - 7 Melbourne metro area
  - 2 regional victoria
- Centres operate using the Montessori education philosophy
  - Montessori education program key market differentiator
- Property
  - 5 owned / part owned
  - 4 leased









# Macarthur brands: Zest Living

#### Overview

- ≻ Homes: 155
- ≻ Size: ~6ha
- Location: Yarrawonga, regional Victoria
- Situated area:
  - Middle of the golf course
  - Immediate proximity to the lake
  - Surrounded by established housing

#### Master plan of mixed use estate within which MNL seed asset is located



## **Macarthur business plan**



## **November 2021 capital raising**

Macarthur has lodged a prospectus under which shareholders will be offered the opportunity to subscribe for new shares at \$0.20 per share

| Shareholding<br>at Nov-21 | Entitlement offer                                 | Top Up offer                                 |
|---------------------------|---------------------------------------------------|----------------------------------------------|
| Less than 25,000 shares   | Subscribe for 4 new shares for every 1 share held | Can subscribe for up to<br>\$5,000 of shares |
| 25,000 or more shares     | Subscribe for 4 new shares for every 1 share held | Not entitled to participate                  |

- Funds raised will be used to advance the early childhood and care and zest living businesses as well