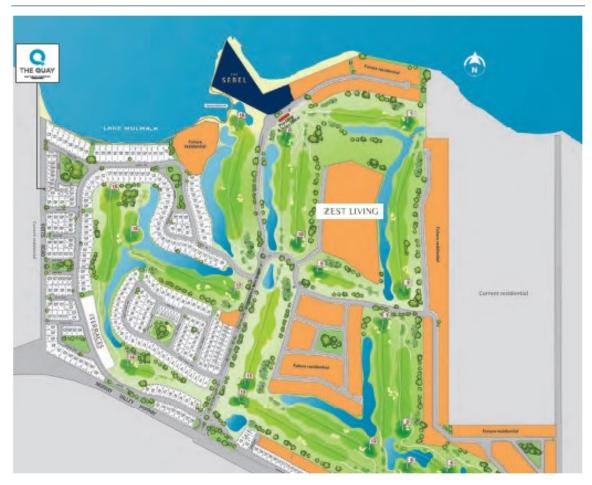

# Macarthur brands: Zest Living

#### Overview

- ≻ Homes: 155
- ≻ Size: ~6ha
- Location: Yarrawonga, regional Victoria
- Situated area:
  - Middle of the golf course
  - Immediate proximity to the lake
  - Surrounded by established housing

#### Master plan of mixed use estate within which MNL seed asset is located