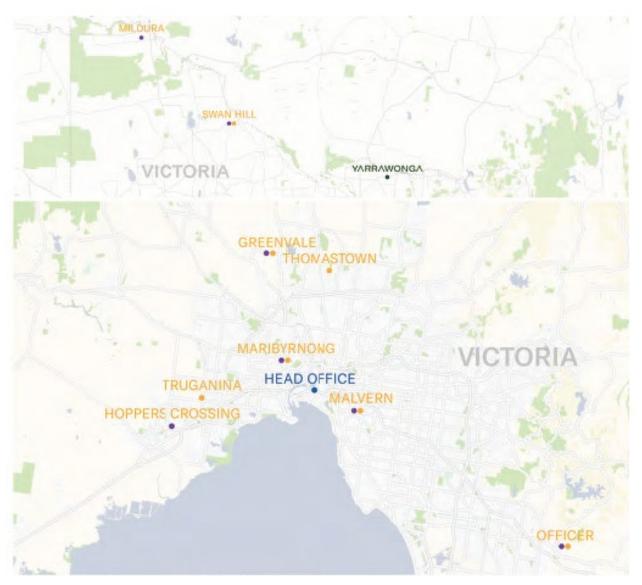

### **Macarthur business footprint**

- Macarthur early childhood & care business
- Macarthur early childhood & care property
- Macarthur residential land lease community

#### Montessori Beginnings centres

- Total centres at Nov-21
  - 7 trading
  - 1 under contract to be acquired
  - 1 to commence trading in 2022
- Location
  - 7 Melbourne metro area
  - 2 regional victoria
- Centres operate using the Montessori education philosophy
  - Montessori education program key market differentiator
- Property
  - 5 owned / part owned
  - 4 leased