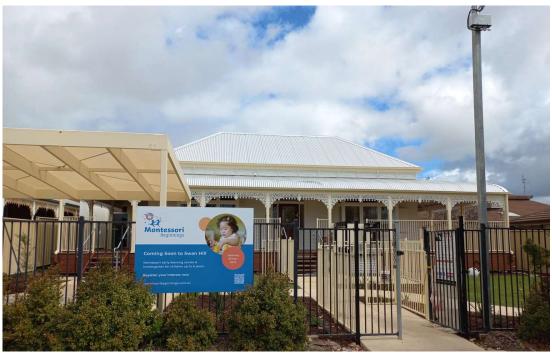

## **Long Day Care**

1) **Opened** Montessori Beginnings Swan Hill early education and childcare centre re-establishing a new 72 place long day care centre in the heart of the Swan Hill township. This centre is the 2nd Montessori Beginnings service operating in northern Victoria.

Montessori Beginnings Swan Hill long day care centre

- 2) **Construction** commenced for the future Montessori Beginnings Brunswick centre. This centre is being developed by a 3<sup>rd</sup> party and Montessori Beginnings has lease tenure of 30 years.
- 3) Attained the planning permit to develop a 110 place Montessori Beginnings centre on land acquired by Macarthur in Irymple, a suburb in Mildura. When complete it will be the 3<sup>rd</sup> Montessori Beginnings service operating in northern Victoria.